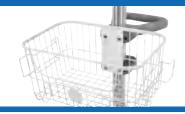

### **BASKET**

#### **BASKET**

Basket for handle monitor/ECG wire accessories

- Over all size: 650\*650\*920-1110mm
- Height adjustment range 920-1110mm by manual knob
- Aluminum alloy base by casting technique production, base size 650mm
- High grade stainless steel lifting column for fixing medical pumps
- 3-inch silence medical casters, three with locking
- ABS push hand for easy movement
- Basket for handle monitor/ECG wire accessories