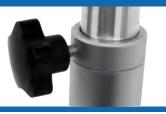

## **HEIGHT ADJUSTMENT**

#### **HEIGHT ADJUSTMENT**

Height adjustment range 1340-1820mm by manual switch