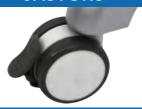

### **CASTORS**

#### **CASTORS**

3-inch silence medical casters, three with brake