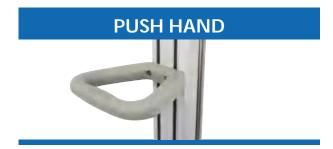

# PATIENT MONITOR STAND | MK-IS07

Zhangjiagang Medi Medical Equipment Supplies solution for hospital entire projects. including the hospital furniture and medical equipments





# **PRODUCT DETAILS**



#### **PUSH HAND**

ABS push hand for easy movement



#### **BASE**

Aluminum alloy base by casting technique production, stable and firm

# **MOUNT BRACKET**



#### MOUNT BRACKET

Mount bracket board by aluminum alloy material, accept customize drilling

### **CASTORS**



#### **CASTORS**

3-inch silence medical casters, three with brake

## **HEIGHT ADJUSTMENT**



#### **HEIGHT ADJUSTMENT**

Height adjustment range 1340-1820mm by manual switch

### **BASKET**



#### **BASKET**

Basket for handle monitor/ECG wire accessories



- Over all size: 650\*650\*920-1110mm
- Height adjustment range 920-1110mm by manual knob
- Aluminum alloy base by casting technique production, base size 650mm
- High grade stainless steel lifting column for fixing medical pumps
- 3-inch silence medical cas