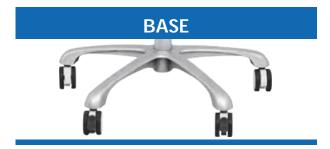

#### **BASE**

Aluminum alloy base by casting technique production, stable and firm